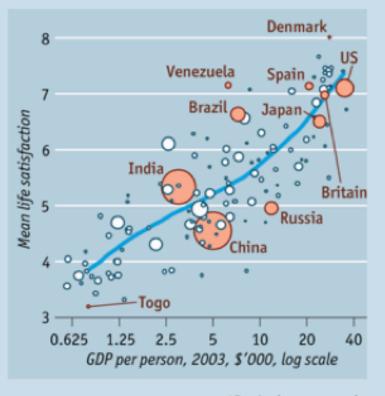

#### Life satisfaction and GDP per person at PPP\*

Circle size is proportional to population size

\*Purchasing-power parity

Policy and

Unemploy

ment