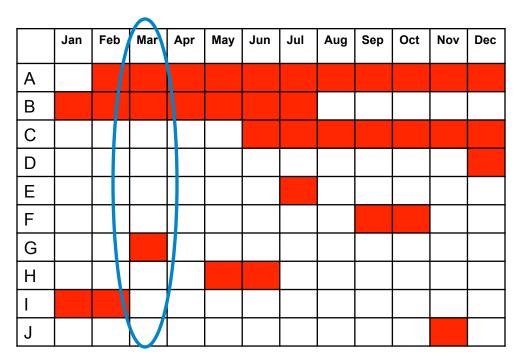

# Length of Unemployment

 "Most spells of unemployment are short, and most unemployment observed at any given time is long term." Here's an example:

- Rows are people
- 3 long spells,7 short spells
- In a given month, more long spells than short spells