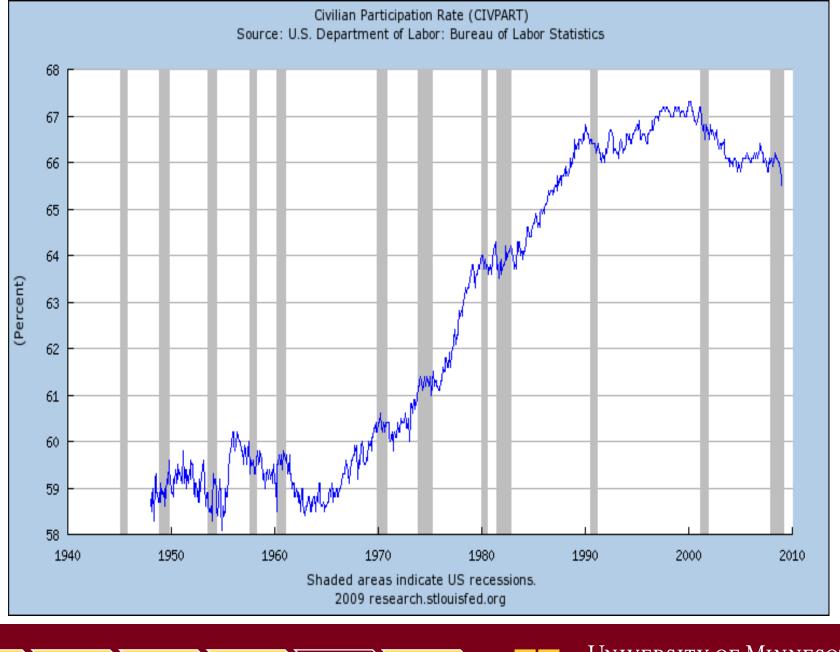

# Unemployment

An alternative measure of economic health?

# How do we break up the population?

**Population** Not in Labour Labour Force – Willing Force and able to work Students or Choose not to Employed: Unemployed work (students, Institutionalized People with – people some kind of actively stay at home (jail, mental looking for a documented hospital, etc.) parents) iob job