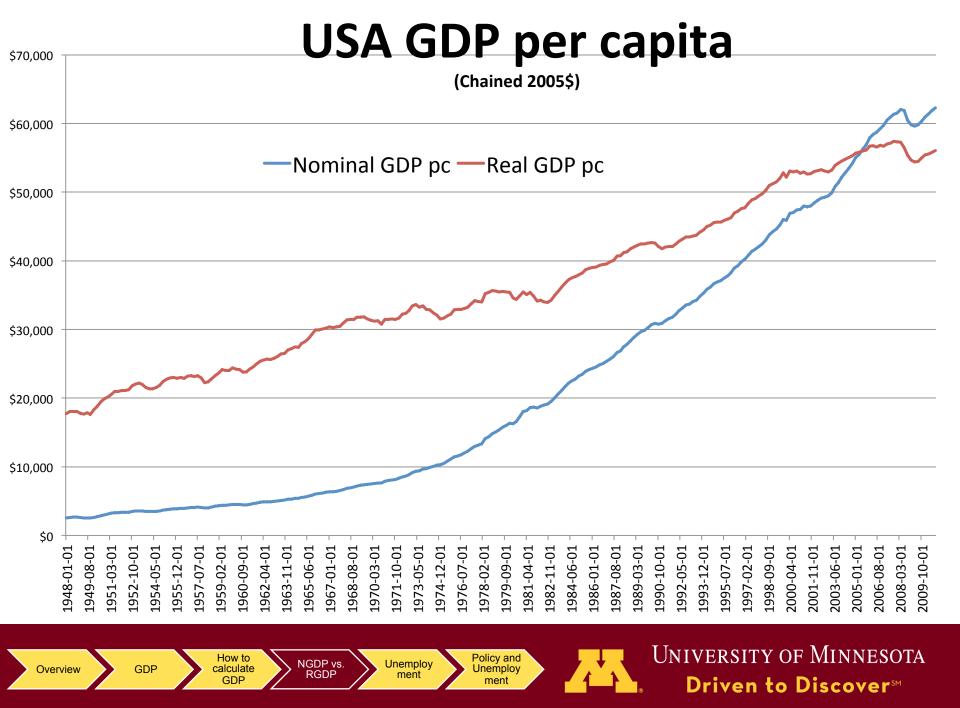

# Let's see what this looks like for the USA

- Data from the Bureau of Economic Analysis
- This is what pundits mean when they say we're a consumption-driven economy
- Also note that our trade deficit (i.e. we import more than we export)