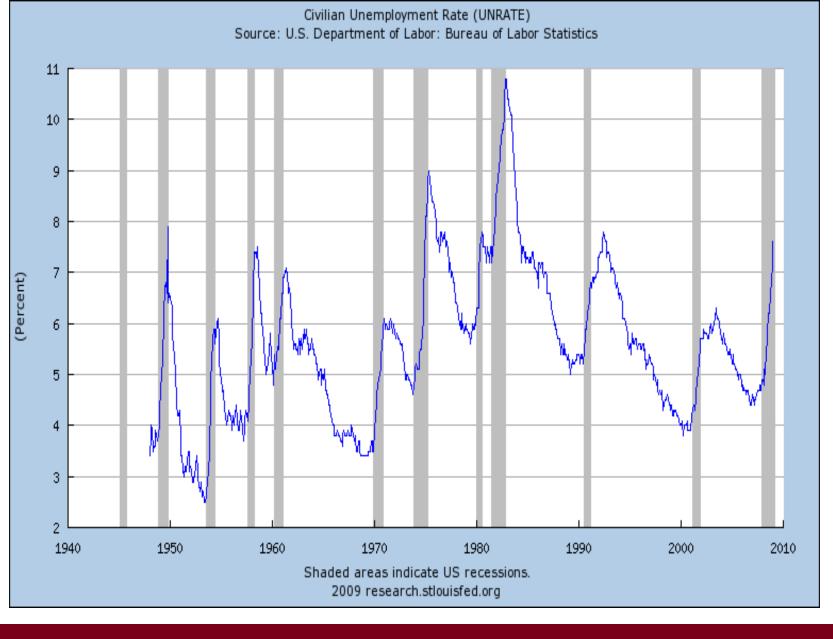

# Unemployment

An alternative measure of economic health?

# How do we break up the population?

**Population** Not in Labour Labour Force – Willing Force and able to work Students or Choose not to Employed: Unemployed work (students, Institutionalized People with – people some kind of actively stay at home (jail, mental looking for a documented hospital, etc.) parents) iob job