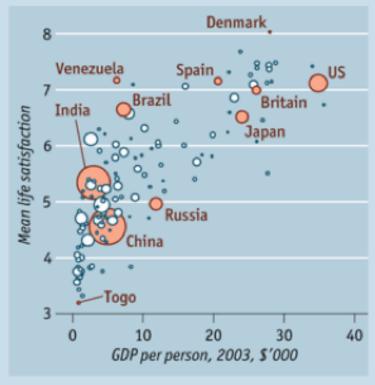

| 1869.1  | 1869.3  | 1886.3  | 1892.7  |          |      |      |      |

**\*\*** 

Overview

How to

calculate

GDP



#### **GDP** and Health





#### **GDP** and Satisfaction

#### Life satisfaction and GDP per person at PPP\*

Circle size is proportional to population size







\*Purchasing-power parity



Policy and

Unemploy

ment

# Unemployment

An alternative measure of economic health?



# How do we break up the population?

**Population** Not in Labour Labour Force – Willing Force and able to work Students or Choose not to Employed: Unemployed work (students, Institutionalized People with – people some kind of actively stay at home (jail, mental looking for a documented hospital, etc.) parents) iob job

Policy and Unemploy



Overview

### Example

 Suppose that you know the following information about a city in Econland.

| Full time | Part time |    | working, | Children<br>(under 10) |
|-----------|-----------|----|----------|------------------------|
| 225       | 100       | 55 | 85       | 35                     |

- (a) Total population? (b)